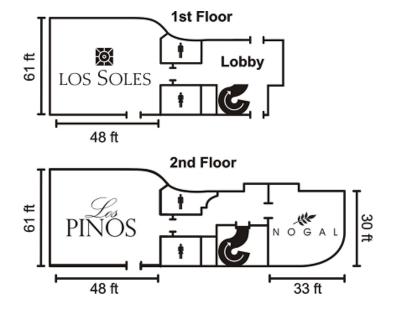

## **MEETING AND FUNCTION SPACE SUMMARY**

|                   | LOS SOLES | LOS PINOS | NOGAL     |
|-------------------|-----------|-----------|-----------|
| THEATRE           | N/A       | 200       | 70        |
| CLASS ROOM        | N/A       | 70        | 40        |
| U-SHAPE           | N/A       | 50        | 25        |
| HOLLOW SQ.        | N/A       | 55        | 30        |
| RECTANGULAR TABLE | 160       | 100       | 60        |
| RECEPTION         | N/A       | 330       | 90        |
| BANQUET           | 160       | 300       | 70        |
| BANQUET W/ DANCE  | N/A       | 220       | 50        |
| FLOOR             |           |           |           |
| Ft Dimensions     | 61' x 48' | 61' x 48' | 33' x 30' |
| Ft. Height        | 8.2'      | 8.2'      | 9.5'      |